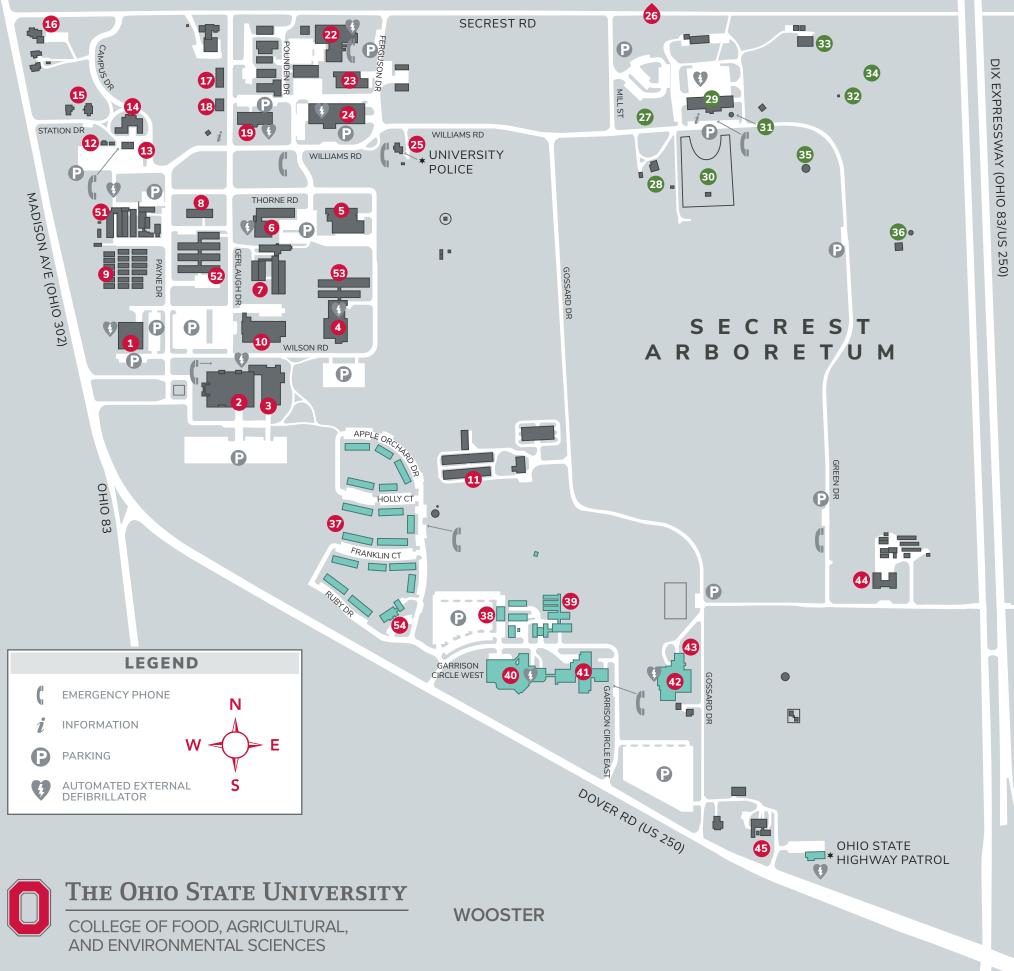

## OHIO STATE ATI

- 37 Applewood Apartment Village
- 3 Arden Shisler Center for Education and Economic Development
- 38 ATI Construction and Landscape Laboratory
- 54 ATI Student Housing Office
- 1 CFAES Wooster Administration
  - ATI Admissions
- 2 Fisher Auditorium
- 39 Greenhouse Complex
- 41 Halterman Hall
  - ATI Administration
  - ATI Library
- 43 Honeybee Laboratory
- 40 Skou Hall
  - Cafe Carmen
  - Bookstore
- 42 Student Activities Center
- 10 Wooster Science Building

## **SECREST ARBORETUM**

- 28 Barnhart Rice Homestead
- 35 Discovery Pavilion
- 33 Jack and Deb Miller Pavilion
- 34 John Streeter Garden Amphitheater
- 32 Kristen Jackson Memorial Terrace
- 30 Landscape Evaluation Garden
- 27 Lemmon and Rice Health and Wellness Garden
- 31 Seaman Orientation Plaza
- 29 Secrest Arboretum Welcome and **Education Center**
- 36 Taylor Learning Pavilion and Adventure

## **CFAES WOOSTER RESEARCH**

- 14 Old Administration Building
- 3 Arden Shisler Center for Education and Economic Development
- 49 Bioproducts and Bioenergy Research Laboratory
- 22 Center for Food Animal Health
- 1 CFAES Wooster Administration
  - ATI Admissions
- 46 Compost Pad
- 44 Facilities Grounds Headquarters
- 20 Farm Operations Services
- 47 Feedstock Processing Research Facility
- 2 Fisher Auditorium
- 5 Food, Agricultural and Biological Engineering
- 51 Former Thorne Hall and Greenhouses
- 19 Gerlaugh Hall
- 52 Gourley Greenhouses
- 8 Gourley Hall
- 15 Graduate Student Housing
- 18 Hayden Hall
- 45 Horticulture Unit 1
- 13 Insect Molecular and Physics Ecology Laboratory
- 50 Krauss Dairy Research and Teaching
- 9 Madison Hill Greenhouses
- 12 Meeting House
- 55 Nursery Landscape Research Facility 21 Recycling Area (for public)
- 24 Physical Plant
- 48 Poultry Research Center
- 17 Pounden Hall
- 26 Quasar Energy Group—Biodigestor 23 Ralph Regula Plant and Animal
- Agrosecurity Research Facility
- 4 Selby Hall
- 53 Selby Hall Greenhouses
- 25 Simon Rice House
- 16 Thorne House 7 Williams Greenhouses
- 6 Williams Hall
- 11 Wooster Poultry Facility—Turkey
- 10 Wooster Science Building