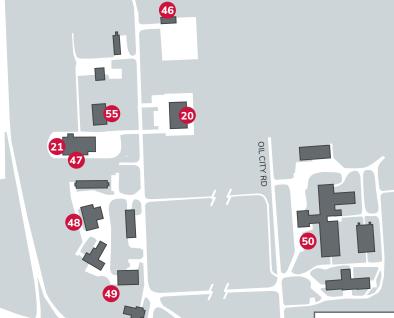

## **CFAES WOOSTER RESEARCH**

- 14 Old Administration Building
- 3 Arden Shisler Center for Education and Economic Development
- 49 Bioproducts and Bioenergy Research Laboratory
- 22 Center for Food Animal Health
- 1 CFAES Wooster Administration
  - ATI Admissions
- 46 Compost Pad
- 44 Facilities Grounds Headquarters
- 20 Farm Operations Services
- 47 Feedstock Processing Research Facility
- 2 Fisher Auditorium
- 5 Food, Agricultural and Biological Engineering
- 51 Former Thorne Hall and Greenhouses
- 19 Gerlaugh Hall
- 52 Gourley Greenhouses
- 8 Gourley Hall
- 15 Graduate Student Housing
- 18 Hayden Hall
- 45 Horticulture Unit 1
- 13 Insect Molecular and Physics Ecology Laboratory
- 50 Krauss Dairy Research and Teaching
- 9 Madison Hill Greenhouses
- 12 Meeting House
- 55 Nursery Landscape Research Facility 21 Recycling Area (for public)
- 24 Physical Plant
- 48 Poultry Research Center
- 17 Pounden Hall
- 26 Quasar Energy Group—Biodigestor 23 Ralph Regula Plant and Animal
- Agrosecurity Research Facility
- 4 Selby Hall
- 53 Selby Hall Greenhouses
- 25 Simon Rice House
- 16 Thorne House 7 Williams Greenhouses
- 6 Williams Hall
- 11 Wooster Poultry Facility—Turkey
- 10 Wooster Science Building

**CFAES** 

See "Southeast-of-Wooster Inset Map" on reverse side of this brochure.